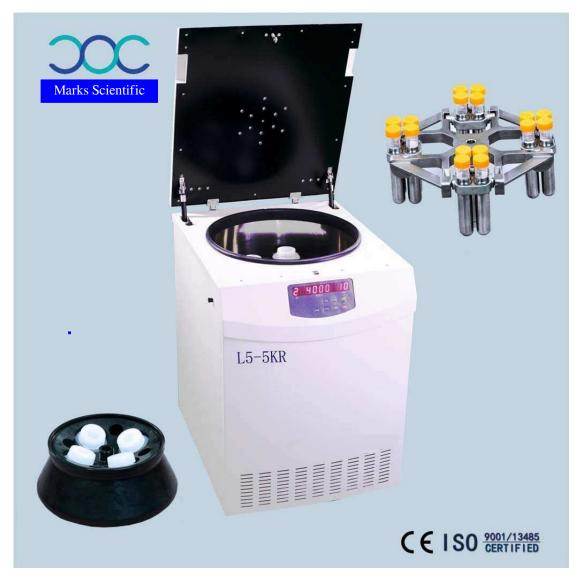

## L5-5KR Floor Low Speed Large Capacity Refrigerated

## Centrifuge

## **Technical Parameter:**

| Model              | L5-5KR                  |  |  |
|--------------------|-------------------------|--|--|
| Max RPM            | 5500rpm                 |  |  |
| Max RCF            | 5310×g                  |  |  |
| Max Capacity       | 6×500ml/4×750ml         |  |  |
| Timer              | 1min $∼$ 99min          |  |  |
| Revolutions/min    | ±10r/min                |  |  |
| Temp Range         | -20°C ~40°C             |  |  |
| Voltage            | age AC 220±22V 50Hz 15A |  |  |
| Power              | 1500W                   |  |  |
| Noise Level        | vel ≤ 60dB (A)          |  |  |
| Chamber diameter   | oer diameter Ф500mm     |  |  |
| Outer Dimensions   | 825×625×910 (mm)        |  |  |
| Packing Dimensions | 930×730×1010(mm)        |  |  |
| Net weight         | et weight 190kg         |  |  |
| Gross weight       | 210kg                   |  |  |

| Rotor              | NO. | Capacity             | Max Speed<br>(r/min) | Max RCF(×g) |
|--------------------|-----|----------------------|----------------------|-------------|
| Swing-out<br>Rotor | 1   | 4×50                 | 5500rpm              | 5310×g      |
|                    |     | 4×100ml              |                      |             |
|                    | 2   | 8×50ml               | 4000rpm              | 2810×g      |
|                    |     | 8×100ml              |                      |             |
|                    |     | 16×10/15ml           |                      |             |
|                    |     | 24×10/15ml           |                      |             |
|                    |     | 32×10/15ml           |                      |             |
| Swing-out<br>Rotor | 3   | 96×5/7ml             | 4000rpm              | 3580×g      |
|                    | 4   | 72×5/7ml             | 4000rpm              | 3500×g      |
|                    | 5   | 4×750ml              | 4000rpm              | 3580×g      |
|                    |     | 48×15ml/Sharp bottom | 4000rpm              | 3580×g      |
|                    | 6   | 4×500ml              | 4000rpm              | 3580×g      |
|                    | 7   | 4×250ml              | 4000rpm              | 3500×g      |
|                    |     | 4×250ml/Sharp bottom | 4200rpm              | 3850×g      |
|                    | 8   | 6×250ml              | 4000rpm              | 3500×g      |
|                    | 9   | 6×500ml              | 4000rpm              | 3890×g      |
| Elisa Plate        | 10  | 2×2×48 Hole          | 4000rpm              | 1700×g      |