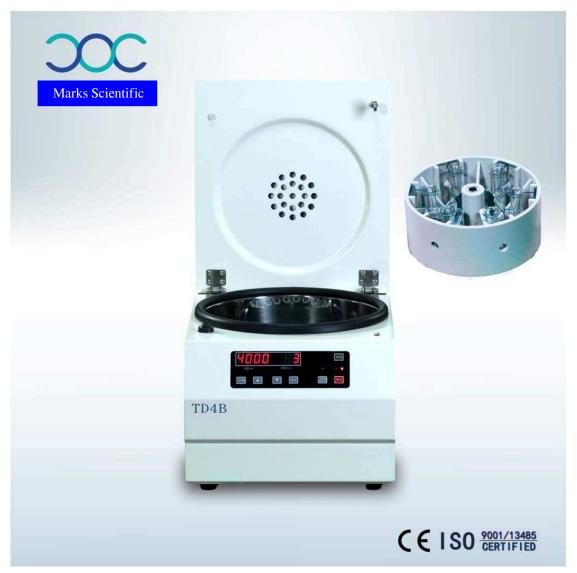

## **TD4B Table Cell Smear Centrifuge**

## **Key Features:**

- ◎ Small size, great space saver for the lab
- ◎ Steel structure, centrifuge chamber made of stainless steel.
- ◎ AC frequency variable motor drives, stably and quietly during operation.
- ◎ Parameters can be revised during operation without stopping.
- ◎ Automatic calculates and displays RCF at the same time.
- © Electronic lid lock

| Rotor      | No. | Capacity | RPM/RCF       |
|------------|-----|----------|---------------|
| Cyto smear | 1   | 6x0.5ml  | 3000rpm/890xg |
| rotor      | 2   | 12×2ml   | 1500rpm/250×g |